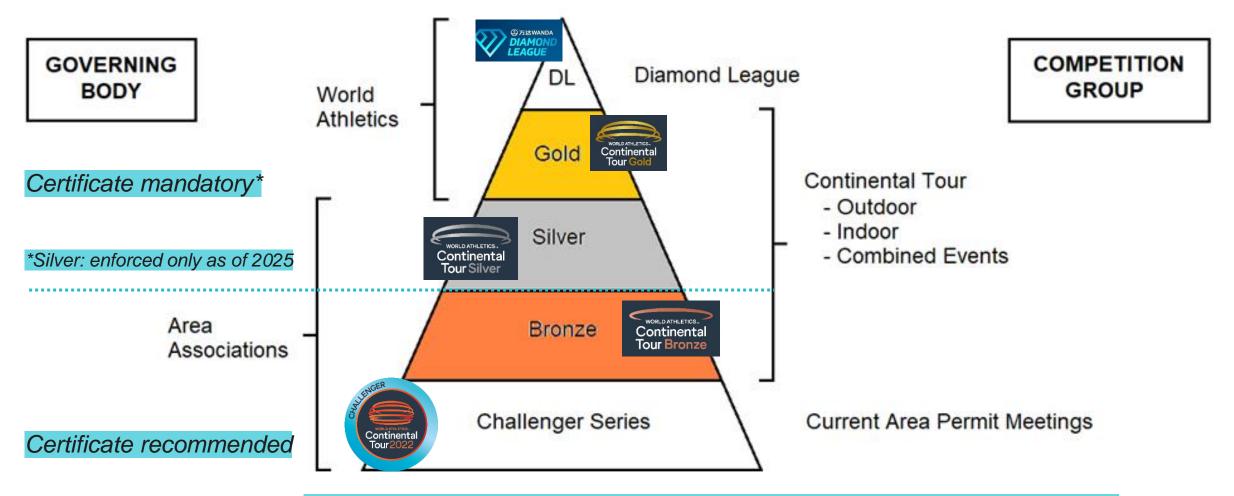

full in-situ testing of the surface.

The validity granted for a facility certificate depends on the age of the synthetic surface both at the time of the 1st certification and at subsequent extensions.

A certificate can be extended twice maximum. Ater the age of 12 years, no certificate will be issued or extended. Extensions are processed on an application basis and after reviewing a Facility Inspection Report.



## **CERTIFIED FACILITY LIST – EXTENSION**

### **30 November 2023**

Extension Application\* required (age < 12y)

## 31 January 2024

- age < 12 years
- Extension application received
- → will remain on the list



Certificates issued before 2019 expiring

\*An inspection form has to be submitted with the application

## **FACILITIES CERTIFIED & WORLD RANKINGS COMPETITIONS**



World Rankings Category Upgrade F to E requires a certificate (enforced only as of 2025)